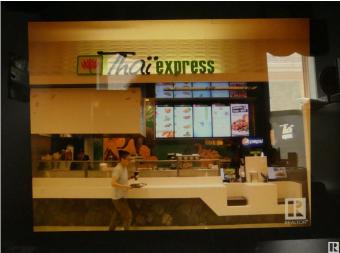

#### \$398,800

Bedroom, Bathroom, Business on 0.00 Acres

Summerlea, Edmonton, AB

Excellent Fast food Franchise in very busy shopping center in WEM. 10 year lease with 5 year option. About 5 years left on existing lease.

## **Essential Information**

| MLS® #   | E4292772        |
|----------|-----------------|
| Price    | \$398,800       |
| Acres    | 0.00            |
| Туре     | Business        |
| Sub-Type | Food & Beverage |
| Style    | FB - Fast Food  |