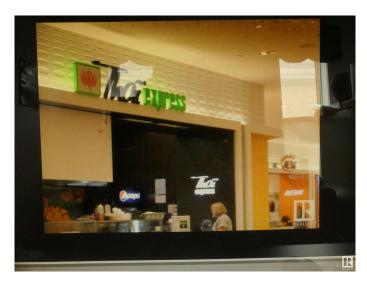

#### \$398,800

Bedroom, Bathroom, Business on 0.00 Acres

Summerlea, Edmonton, AB

Excellent Fast food Franchise in very busy shopping center in WEM. 10 year lease with 5 year option. About 5 years left on existing lease.

## **Essential Information**

| MLS® #   | E4292772        |
|----------|-----------------|
| Price    | \$398,800       |
| Acres    | 0.00            |
| Туре     | Business        |
| Sub-Type | Food & Beverage |
| Style    | FB - Fast Food  |