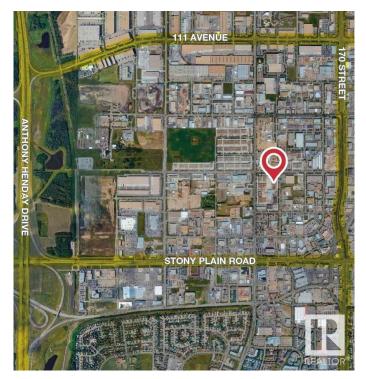

#### \$0

0 Bedroom, 0.00 Bathroom, Office on 0.00 Acres

Stone Industrial, Edmonton, AB

• Strategically located in West Edmonton with easy access to Stony Plain Road, Anthony Henday Drive and Yellowhead Highway • Double row surface parking • Well maintained and managed 2-storey property

# **Community Information**

| Address     | 201 10464 176 Street |
|-------------|----------------------|
| Area        | Edmonton             |
| Subdivision | Stone Industrial     |
| City        | Edmonton             |
| County      | ALBERTA              |
| Province    | AB                   |
| Postal Code | T5S 1L3              |