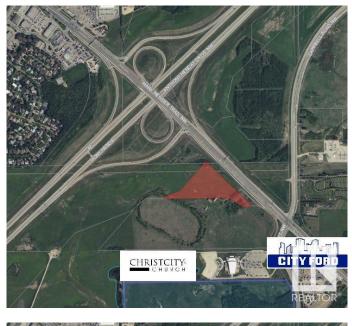

#### \$2,151,000

Bedroom, Bathroom, Land Commercial on 7.17 Acres

Anthony Henday Mistatim, Edmonton, AB

7.17 acres of land with direct exposure to Mark Messier Trail which has approximately 32,500 AAVPD (2017). Easy access to Anthony Henday and St. Albert. Potential for commercial, industrial or urban service uses.

## **Community Information**

| Address     | 15320 Mark Messier Tr Nw |
|-------------|--------------------------|
| Area        | Edmonton                 |
| Subdivision | Anthony Henday Mistatim  |
| City        | Edmonton                 |
| Province    | AB                       |
| Postal Code | T6V 1H5                  |