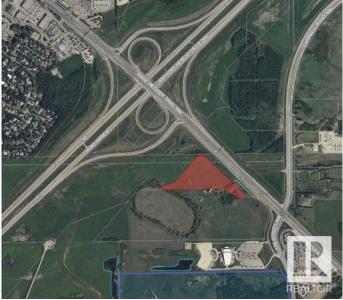

#### \$2,151,000

Bedroom, Bathroom, Land Commercial on 7.17 Acres

Anthony Henday Mistatim, Edmonton, AB

7.17 acres of land with direct exposure to Mark Messier Trail which has approximately 32,500 AAVPD (2017). Easy access to Anthony Henday and St. Albert. Potential for commercial, industrial or urban service uses.

## **Community Information**

| Address     | 15320 Mark Messier Tr Nw |
|-------------|--------------------------|
| Area        | Edmonton                 |
| Subdivision | Anthony Henday Mistatim  |
| City        | Edmonton                 |
| Province    | AB                       |
| Postal Code | T6V 1H5                  |