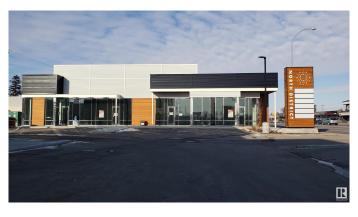

# \$641,500 - 12840 97 St Nw Nw, Edmonton

MLS® #E4222992

#### \$641,500

Bedroom, Bathroom, 1,320 sqft Retail on 0.00 Acres

Lauderdale, Edmonton, AB

\*\*\*\*NEW PRICING \*\*\* Unique Owner/User & Leasing Opportunities with unit sizes ranging from 1,249 sq.ft.±. Join Circle K and other prominent retailers in an exciting redevelopment that will serve as a retail gateway to the north side of Edmonton. Building 3: Offers exceptional visibility and naming signage plus up to 1,000+ sq.ft. of exclusive use area idea for child care operators. Excellent access with multiple access/egress points and exposure along 97 Street with 44,900± VPD. Various opportunities for grocery, restaurants, cafés, furniture, professional services, health and medical businesses.